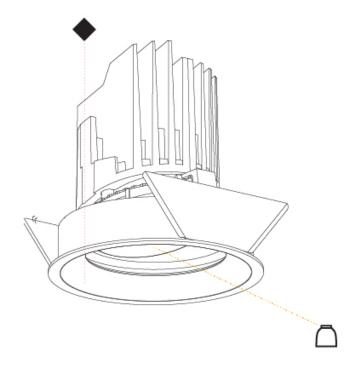

### GENERAL

| Series: Bioniq                                                                                                                                                                            |
|-------------------------------------------------------------------------------------------------------------------------------------------------------------------------------------------|
| Subseries: Bioniq Round Adjustable                                                                                                                                                        |
| Brand: Prolicht                                                                                                                                                                           |
| Division: Architectural                                                                                                                                                                   |
| Mounting Type: Recessed                                                                                                                                                                   |
| Mounting Location: Ceiling                                                                                                                                                                |
| Subcategory: Downlight                                                                                                                                                                    |
| PHYSICAL                                                                                                                                                                                  |
| Shape: Round                                                                                                                                                                              |
| Diameter (mm): 107                                                                                                                                                                        |
| Diameter (in): $4\frac{3}{16}$                                                                                                                                                            |
| Height (mm): 112                                                                                                                                                                          |
| Height (in): $4^{7}/_{16}$                                                                                                                                                                |
| Ceiling Thickness (mm): 10 / 12.5 / 15                                                                                                                                                    |
| Ceiling Thickness (in): 3/8 or 1/2 or 9/16                                                                                                                                                |
| Min. Recessing Depth (mm): 130                                                                                                                                                            |
| Min. Recessing Depth (in): 5 $\frac{1}{1_8}$                                                                                                                                              |
| Light Distribution: Adjustable / Downlight                                                                                                                                                |
| Weight (kg): 0.47                                                                                                                                                                         |
| Weight (lbs): 1.04                                                                                                                                                                        |
| Fixture Finish: SSR / BKV / CWI / CRY / HAB / UFT / ITA / RUA / FTG / MYG<br>LOD / PUS / FRO / FUP / KIA / POP / BLS / SPG / MEY / GOH / GUM / CHC ,<br>COM / ABZ / JAG / OBR / MOS / ROR |
| Fixture Material: Aluminum Die Cast                                                                                                                                                       |
| Cut-out Measurements: 98mm / 3 7/8"                                                                                                                                                       |
| ELECTRICAL                                                                                                                                                                                |
| Lamp Type: LED (Zhaga Standard)                                                                                                                                                           |
| Input Wattage (W): 13.2 / 16.5                                                                                                                                                            |
| Total Output Wattage (W): 12 / 15                                                                                                                                                         |

### OPTICAL

Reflector°: 10 Adjustability: Rotational 355°; Tilt 30°