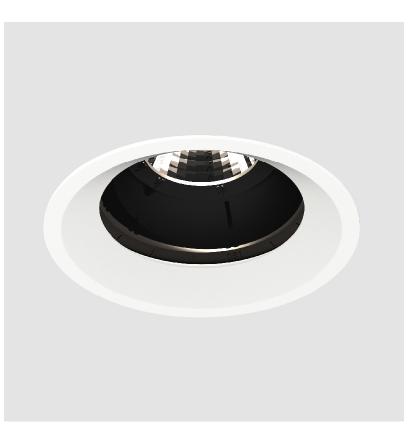

### GENERAL

| Series: Bioniq                                                                                                                                                                            |
|-------------------------------------------------------------------------------------------------------------------------------------------------------------------------------------------|
| Subseries: Bioniq Round Adjustable                                                                                                                                                        |
| Brand: Prolicht                                                                                                                                                                           |
| Division: Architectural                                                                                                                                                                   |
| Mounting Type: Recessed                                                                                                                                                                   |
| Mounting Location: Ceiling                                                                                                                                                                |
| Subcategory: Downlight                                                                                                                                                                    |
| PHYSICAL                                                                                                                                                                                  |
| Shape: Round                                                                                                                                                                              |
| Diameter (mm): 107                                                                                                                                                                        |
| Diameter (in): $4\frac{3}{16}$                                                                                                                                                            |
| Height (mm): 112                                                                                                                                                                          |
| Height (in): $4^{7}/_{16}$                                                                                                                                                                |
| Ceiling Thickness (mm): 10 / 12.5 / 15                                                                                                                                                    |
| Ceiling Thickness (in): 3/8 or 1/2 or 9/16                                                                                                                                                |
| Min. Recessing Depth (mm): 130                                                                                                                                                            |
| Min. Recessing Depth (in): 5 $\frac{1}{1_8}$                                                                                                                                              |
| Light Distribution: Adjustable / Downlight                                                                                                                                                |
| Weight (kg): 0.47                                                                                                                                                                         |
| Weight (lbs): 1.04                                                                                                                                                                        |
| Fixture Finish: SSR / BKV / CWI / CRY / HAB / UFT / ITA / RUA / FTG / MYG<br>LOD / PUS / FRO / FUP / KIA / POP / BLS / SPG / MEY / GOH / GUM / CHC ,<br>COM / ABZ / JAG / OBR / MOS / ROR |
| Fixture Material: Aluminum Die Cast                                                                                                                                                       |
| Cut-out Measurements: 98mm / 3 7/8"                                                                                                                                                       |
| ELECTRICAL                                                                                                                                                                                |
| Lamp Type: LED (Zhaga Standard)                                                                                                                                                           |
| Input Wattage (W): 13.2 / 16.5                                                                                                                                                            |
| Total Output Wattage (W): 12 / 15                                                                                                                                                         |

#### GENERAL ·Bid .....

| Series: Bioniq                                                                                                                                                                          |
|-----------------------------------------------------------------------------------------------------------------------------------------------------------------------------------------|
| Subseries: Bioniq Round Adjustable                                                                                                                                                      |
| Brand: Prolicht                                                                                                                                                                         |
| Division: Architectural                                                                                                                                                                 |
| Mounting Type: Recessed                                                                                                                                                                 |
| Mounting Location: Ceiling                                                                                                                                                              |
| Subcategory: Downlight                                                                                                                                                                  |
| PHYSICAL                                                                                                                                                                                |
| Shape: Round                                                                                                                                                                            |
| Diameter (mm): 107                                                                                                                                                                      |
| Diameter (in): $4\frac{3}{16}$                                                                                                                                                          |
| Height (mm): 112                                                                                                                                                                        |
| Height (in): $4^{7}/_{16}$                                                                                                                                                              |
| Ceiling Thickness (mm): 10 / 12.5 / 15                                                                                                                                                  |
| Ceiling Thickness (in): 3/8 or 1/2 or 9/16                                                                                                                                              |
| Min. Recessing Depth (mm): 130                                                                                                                                                          |
| Min. Recessing Depth (in): 5 1/8                                                                                                                                                        |
| Light Distribution: Adjustable / Downlight                                                                                                                                              |
| Weight (kg): 0.46                                                                                                                                                                       |
| Weight (lbs): 1.01                                                                                                                                                                      |
| Fixture Finish: SSR / BKV / CWI / CRY / HAB / UFT / ITA / RUA / FTG / MYG<br>LOD / PUS / FRO / FUP / KIA / POP / BLS / SPG / MEY / GOH / GUM / CHC<br>COM / ABZ / JAG / OBR / MOS / ROR |
| Fixture Material: Aluminum Die Cast                                                                                                                                                     |
| Cut-out Measurements: 98mm / 3 7/8"                                                                                                                                                     |
| ELECTRICAL                                                                                                                                                                              |
|                                                                                                                                                                                         |

#### GENERAL

| eries: Bioniq ubseries: Bioniq Round Adjustable trand: Prolicht vivision: Architectural Aounting Type: Recessed Aounting Location: Ceiling ubcategory: Downlight VHYSICAL whape: Round viameter (mm): 107 viameter (in): 4 $\frac{3}{16}$ |
|-------------------------------------------------------------------------------------------------------------------------------------------------------------------------------------------------------------------------------------------|
| brand: Prolicht<br>bivision: Architectural<br>founting Type: Recessed<br>founting Location: Ceiling<br>ubcategory: Downlight<br><b>PHYSICAL</b><br>biameter (mm): 107<br>biameter (in): $4^{3}/_{16}$                                     |
| Non-Normal Strengther         Nounting Type: Recessed         Nounting Location: Ceiling         ubcategory: Downlight         PHYSICAL         whape: Round         Diameter (mm): 107         Diameter (in): $4\frac{3}{1_{16}}$        |
| Aounting Type: Recessed<br>Aounting Location: Ceiling<br>Jubcategory: Downlight<br>PHYSICAL<br>Johape: Round<br>Diameter (mm): 107<br>Diameter (in): 4 $\frac{3}{2}_{16}$                                                                 |
| Hounting Location: Ceiling         ubcategory: Downlight         PHYSICAL         whape: Round         viameter (mm): 107         viameter (in): 4 $\frac{2}{16}$                                                                         |
| ubcategory: Downlight         PHYSICAL         shape: Round         viameter (mm): 107         viameter (in): $4^{3}/_{16}$                                                                                                               |
| <b>HYSICAL</b> shape: Round         viameter (mm): 107         viameter (in): $4^{\frac{3}{2}}_{16}$                                                                                                                                      |
| hape: Round<br>Diameter (mm): 107<br>Diameter (in): $4\frac{2}{1_{16}}$                                                                                                                                                                   |
| piameter (mm): 107<br>Diameter (in): $4^{3}$ / <sub>16</sub>                                                                                                                                                                              |
| biameter (in): 4 <sup>3</sup> / <sub>16</sub>                                                                                                                                                                                             |
|                                                                                                                                                                                                                                           |
| laight (mana), 112                                                                                                                                                                                                                        |
| leight (mm): 112                                                                                                                                                                                                                          |
| leight (in): 4 <sup>7</sup> / <sub>16</sub>                                                                                                                                                                                               |
| eiling Thickness (mm): 10 / 12.5 / 15                                                                                                                                                                                                     |
| eiling Thickness (in): 3/8 or 1/2 or 9/16                                                                                                                                                                                                 |
| 1in. Recessing Depth (mm): 130                                                                                                                                                                                                            |
| Iin. Recessing Depth (in): $5\frac{1}{8}$                                                                                                                                                                                                 |
| ight Distribution: Adjustable / Downlight                                                                                                                                                                                                 |
| Veight (kg): 0.47                                                                                                                                                                                                                         |
| Veight (lbs): 1.04                                                                                                                                                                                                                        |
| ixture Finish: SSR / BKV / CWI / CRY / HAB / UFT / ITA / RUA / FTG / MYG /                                                                                                                                                                |
| OD / PUS / FRO / FUP / KIA / POP / BLS / SPG / MEY / GOH / GUM / CHC /                                                                                                                                                                    |
| OM / ABZ / JAG / OBR / MOS / ROR                                                                                                                                                                                                          |
| ixture Material: Aluminum Die Cast                                                                                                                                                                                                        |
| ut-out Measurements: 98mm / 3 7/8"                                                                                                                                                                                                        |
| LECTRICAL                                                                                                                                                                                                                                 |