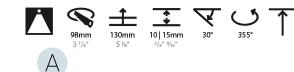

### GENERAL

| Series: Bioniq                                                                                                                                                                            |
|-------------------------------------------------------------------------------------------------------------------------------------------------------------------------------------------|
| Subseries: Bioniq Round Adjustable                                                                                                                                                        |
| Brand: Prolicht                                                                                                                                                                           |
| Division: Architectural                                                                                                                                                                   |
| Mounting Type: Recessed                                                                                                                                                                   |
| Mounting Location: Ceiling                                                                                                                                                                |
| Subcategory: Downlight                                                                                                                                                                    |
| PHYSICAL                                                                                                                                                                                  |
| Shape: Round                                                                                                                                                                              |
| Diameter (mm): 107                                                                                                                                                                        |
| Diameter (in): $4\frac{3}{16}$                                                                                                                                                            |
| Height (mm): 112                                                                                                                                                                          |
| Height (in): $4^{7}/_{16}$                                                                                                                                                                |
| Ceiling Thickness (mm): 10 / 12.5 / 15                                                                                                                                                    |
| Ceiling Thickness (in): 3/8 or 1/2 or 9/16                                                                                                                                                |
| Min. Recessing Depth (mm): 130                                                                                                                                                            |
| Min. Recessing Depth (in): 5 $\frac{1}{1_8}$                                                                                                                                              |
| Light Distribution: Adjustable / Downlight                                                                                                                                                |
| Weight (kg): 0.47                                                                                                                                                                         |
| Weight (lbs): 1.04                                                                                                                                                                        |
| Fixture Finish: SSR / BKV / CWI / CRY / HAB / UFT / ITA / RUA / FTG / MYG<br>LOD / PUS / FRO / FUP / KIA / POP / BLS / SPG / MEY / GOH / GUM / CHC ,<br>COM / ABZ / JAG / OBR / MOS / ROR |
| Fixture Material: Aluminum Die Cast                                                                                                                                                       |
| Cut-out Measurements: 98mm / 3 7/8"                                                                                                                                                       |
| ELECTRICAL                                                                                                                                                                                |
| Lamp Type: LED (Zhaga Standard)                                                                                                                                                           |
| Input Wattage (W): 13.2 / 16.5                                                                                                                                                            |
| Total Output Wattage (W): 12 / 15                                                                                                                                                         |

### OPTICAL

Reflector°: 10 Adjustability: Rotational 355°; Tilt 30°

### Adjustability: Rotational 355°; Tilt 30°

#### OPTICAL

| Reflector°: 10                           |  |
|------------------------------------------|--|
| Optic°: Lens Pack - No Lens              |  |
| Adjustability: Rotational 355°; Tilt 30° |  |