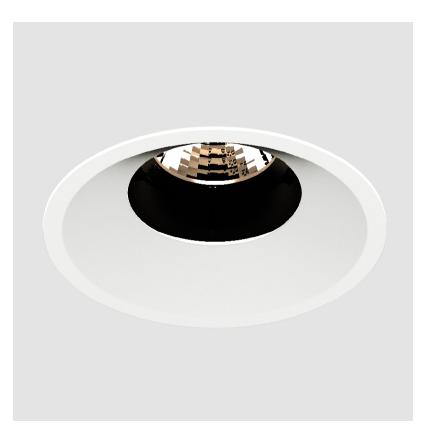

### **BIONIQ ROUND ADJUSTABLE RECESSED**

#### GENERAL ·Bid .....

| Series: Bioniq                                                                                                                                                                          |
|-----------------------------------------------------------------------------------------------------------------------------------------------------------------------------------------|
| Subseries: Bioniq Round Adjustable                                                                                                                                                      |
| Brand: Prolicht                                                                                                                                                                         |
| Division: Architectural                                                                                                                                                                 |
| Mounting Type: Recessed                                                                                                                                                                 |
| Mounting Location: Ceiling                                                                                                                                                              |
| Subcategory: Downlight                                                                                                                                                                  |
| PHYSICAL                                                                                                                                                                                |
| Shape: Round                                                                                                                                                                            |
| Diameter (mm): 107                                                                                                                                                                      |
| Diameter (in): $4\frac{3}{16}$                                                                                                                                                          |
| Height (mm): 112                                                                                                                                                                        |
| Height (in): $4^{7}/_{16}$                                                                                                                                                              |
| Ceiling Thickness (mm): 10 / 12.5 / 15                                                                                                                                                  |
| Ceiling Thickness (in): 3/8 or 1/2 or 9/16                                                                                                                                              |
| Min. Recessing Depth (mm): 130                                                                                                                                                          |
| Min. Recessing Depth (in): 5 1/8                                                                                                                                                        |
| Light Distribution: Adjustable / Downlight                                                                                                                                              |
| Weight (kg): 0.46                                                                                                                                                                       |
| Weight (lbs): 1.01                                                                                                                                                                      |
| Fixture Finish: SSR / BKV / CWI / CRY / HAB / UFT / ITA / RUA / FTG / MYG<br>LOD / PUS / FRO / FUP / KIA / POP / BLS / SPG / MEY / GOH / GUM / CHC<br>COM / ABZ / JAG / OBR / MOS / ROR |
| Fixture Material: Aluminum Die Cast                                                                                                                                                     |
| Cut-out Measurements: 98mm / 3 7/8"                                                                                                                                                     |
| ELECTRICAL                                                                                                                                                                              |
|                                                                                                                                                                                         |