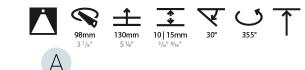

### GENERAL

| Series: Bioniq                                                                                                                                                                            |
|-------------------------------------------------------------------------------------------------------------------------------------------------------------------------------------------|
| Subseries: Bioniq Round Adjustable                                                                                                                                                        |
| Brand: Prolicht                                                                                                                                                                           |
| Division: Architectural                                                                                                                                                                   |
| Mounting Type: Recessed                                                                                                                                                                   |
| Mounting Location: Ceiling                                                                                                                                                                |
| Subcategory: Downlight                                                                                                                                                                    |
| PHYSICAL                                                                                                                                                                                  |
| Shape: Round                                                                                                                                                                              |
| Diameter (mm): 107                                                                                                                                                                        |
| Diameter (in): $4\frac{3}{16}$                                                                                                                                                            |
| Height (mm): 112                                                                                                                                                                          |
| Height (in): $4^{7}/_{16}$                                                                                                                                                                |
| Ceiling Thickness (mm): 10 / 12.5 / 15                                                                                                                                                    |
| Ceiling Thickness (in): 3/8 or 1/2 or 9/16                                                                                                                                                |
| Min. Recessing Depth (mm): 130                                                                                                                                                            |
| Min. Recessing Depth (in): 5 $\frac{1}{1_8}$                                                                                                                                              |
| Light Distribution: Adjustable / Downlight                                                                                                                                                |
| Weight (kg): 0.47                                                                                                                                                                         |
| Weight (lbs): 1.04                                                                                                                                                                        |
| Fixture Finish: SSR / BKV / CWI / CRY / HAB / UFT / ITA / RUA / FTG / MYG<br>LOD / PUS / FRO / FUP / KIA / POP / BLS / SPG / MEY / GOH / GUM / CHC ,<br>COM / ABZ / JAG / OBR / MOS / ROR |
| Fixture Material: Aluminum Die Cast                                                                                                                                                       |
| Cut-out Measurements: 98mm / 3 7/8"                                                                                                                                                       |
| ELECTRICAL                                                                                                                                                                                |
| Lamp Type: LED (Zhaga Standard)                                                                                                                                                           |
| Input Wattage (W): 13.2 / 16.5                                                                                                                                                            |
| Total Output Wattage (W): 12 / 15                                                                                                                                                         |

### OPTICAL

Reflector°: 10 Adjustability: Rotational 355°; Tilt 30°