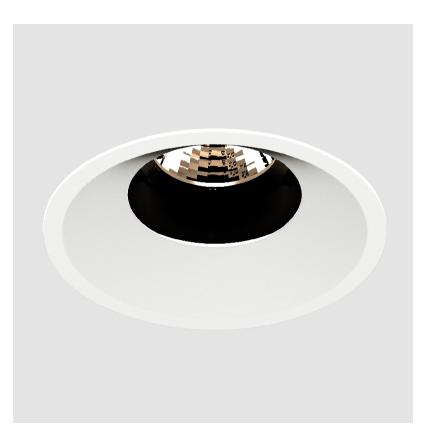

### **BIONIQ ROUND ADJUSTABLE RECESSED**

### GENERAL

| Series: Bioniq                                                                                                                                                                            |
|-------------------------------------------------------------------------------------------------------------------------------------------------------------------------------------------|
| Subseries: Bioniq Round Adjustable                                                                                                                                                        |
| Brand: Prolicht                                                                                                                                                                           |
| Division: Architectural                                                                                                                                                                   |
| Mounting Type: Recessed                                                                                                                                                                   |
| Mounting Location: Ceiling                                                                                                                                                                |
| Subcategory: Downlight                                                                                                                                                                    |
| PHYSICAL                                                                                                                                                                                  |
| Shape: Round                                                                                                                                                                              |
| Diameter (mm): 107                                                                                                                                                                        |
| Diameter (in): $4\frac{3}{16}$                                                                                                                                                            |
| Height (mm): 112                                                                                                                                                                          |
| Height (in): $4^{7}/_{16}$                                                                                                                                                                |
| Ceiling Thickness (mm): 10 / 12.5 / 15                                                                                                                                                    |
| Ceiling Thickness (in): 3/8 or 1/2 or 9/16                                                                                                                                                |
| Min. Recessing Depth (mm): 130                                                                                                                                                            |
| Min. Recessing Depth (in): 5 $\frac{1}{1_8}$                                                                                                                                              |
| Light Distribution: Adjustable / Downlight                                                                                                                                                |
| Weight (kg): 0.47                                                                                                                                                                         |
| Weight (lbs): 1.04                                                                                                                                                                        |
| Fixture Finish: SSR / BKV / CWI / CRY / HAB / UFT / ITA / RUA / FTG / MYG<br>LOD / PUS / FRO / FUP / KIA / POP / BLS / SPG / MEY / GOH / GUM / CHC ,<br>COM / ABZ / JAG / OBR / MOS / ROR |
| Fixture Material: Aluminum Die Cast                                                                                                                                                       |
| Cut-out Measurements: 98mm / 3 7/8"                                                                                                                                                       |
| ELECTRICAL                                                                                                                                                                                |
| Lamp Type: LED (Zhaga Standard)                                                                                                                                                           |
| Input Wattage (W): 13.2 / 16.5                                                                                                                                                            |
| Total Output Wattage (W): 12 / 15                                                                                                                                                         |