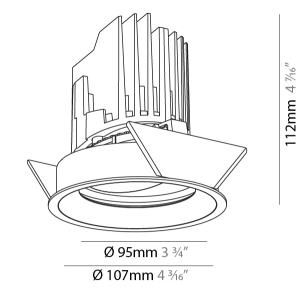

### GENERAL

| Series: Bioniq                                                                                                                                                                            |
|-------------------------------------------------------------------------------------------------------------------------------------------------------------------------------------------|
| Subseries: Bioniq Round Adjustable                                                                                                                                                        |
| Brand: Prolicht                                                                                                                                                                           |
| Division: Architectural                                                                                                                                                                   |
| Mounting Type: Recessed                                                                                                                                                                   |
| Mounting Location: Ceiling                                                                                                                                                                |
| Subcategory: Downlight                                                                                                                                                                    |
| PHYSICAL                                                                                                                                                                                  |
| Shape: Round                                                                                                                                                                              |
| Diameter (mm): 107                                                                                                                                                                        |
| Diameter (in): $4\frac{3}{16}$                                                                                                                                                            |
| Height (mm): 112                                                                                                                                                                          |
| Height (in): $4^{7}/_{16}$                                                                                                                                                                |
| Ceiling Thickness (mm): 10 / 12.5 / 15                                                                                                                                                    |
| Ceiling Thickness (in): 3/8 or 1/2 or 9/16                                                                                                                                                |
| Min. Recessing Depth (mm): 130                                                                                                                                                            |
| Min. Recessing Depth (in): 5 $\frac{1}{1_8}$                                                                                                                                              |
| Light Distribution: Adjustable / Downlight                                                                                                                                                |
| Weight (kg): 0.47                                                                                                                                                                         |
| Weight (lbs): 1.04                                                                                                                                                                        |
| Fixture Finish: SSR / BKV / CWI / CRY / HAB / UFT / ITA / RUA / FTG / MYG<br>LOD / PUS / FRO / FUP / KIA / POP / BLS / SPG / MEY / GOH / GUM / CHC ,<br>COM / ABZ / JAG / OBR / MOS / ROR |
| Fixture Material: Aluminum Die Cast                                                                                                                                                       |
| Cut-out Measurements: 98mm / 3 7/8"                                                                                                                                                       |
| ELECTRICAL                                                                                                                                                                                |
| Lamp Type: LED (Zhaga Standard)                                                                                                                                                           |
| Input Wattage (W): 13.2 / 16.5                                                                                                                                                            |
| Total Output Wattage (W): 12 / 15                                                                                                                                                         |

#### GENERAL ·Bid .....

| Series: Bioniq                                                                                                                                                                          |
|-----------------------------------------------------------------------------------------------------------------------------------------------------------------------------------------|
| Subseries: Bioniq Round Adjustable                                                                                                                                                      |
| Brand: Prolicht                                                                                                                                                                         |
| Division: Architectural                                                                                                                                                                 |
| Mounting Type: Recessed                                                                                                                                                                 |
| Mounting Location: Ceiling                                                                                                                                                              |
| Subcategory: Downlight                                                                                                                                                                  |
| PHYSICAL                                                                                                                                                                                |
| Shape: Round                                                                                                                                                                            |
| Diameter (mm): 107                                                                                                                                                                      |
| Diameter (in): $4\frac{3}{16}$                                                                                                                                                          |
| Height (mm): 112                                                                                                                                                                        |
| Height (in): $4^{7}/_{16}$                                                                                                                                                              |
| Ceiling Thickness (mm): 10 / 12.5 / 15                                                                                                                                                  |
| Ceiling Thickness (in): 3/8 or 1/2 or 9/16                                                                                                                                              |
| Min. Recessing Depth (mm): 130                                                                                                                                                          |
| Min. Recessing Depth (in): 5 1/8                                                                                                                                                        |
| Light Distribution: Adjustable / Downlight                                                                                                                                              |
| Weight (kg): 0.46                                                                                                                                                                       |
| Weight (lbs): 1.01                                                                                                                                                                      |
| Fixture Finish: SSR / BKV / CWI / CRY / HAB / UFT / ITA / RUA / FTG / MYG<br>LOD / PUS / FRO / FUP / KIA / POP / BLS / SPG / MEY / GOH / GUM / CHC<br>COM / ABZ / JAG / OBR / MOS / ROR |
| Fixture Material: Aluminum Die Cast                                                                                                                                                     |
| Cut-out Measurements: 98mm / 3 7/8"                                                                                                                                                     |
| ELECTRICAL                                                                                                                                                                              |
|                                                                                                                                                                                         |

#### GENERAL

| eries: Bioniq ubseries: Bioniq Round Adjustable trand: Prolicht vivision: Architectural Aounting Type: Recessed Aounting Location: Ceiling ubcategory: Downlight VHYSICAL whape: Round viameter (mm): 107 viameter (in): 4 $\frac{3}{16}$ |
|-------------------------------------------------------------------------------------------------------------------------------------------------------------------------------------------------------------------------------------------|
| brand: Prolicht<br>bivision: Architectural<br>founting Type: Recessed<br>founting Location: Ceiling<br>ubcategory: Downlight<br><b>PHYSICAL</b><br>biameter (mm): 107<br>biameter (in): $4^{3}/_{16}$                                     |
| Non-Normal Strengther         Nounting Type: Recessed         Nounting Location: Ceiling         ubcategory: Downlight         PHYSICAL         whape: Round         Diameter (mm): 107         Diameter (in): $4\frac{3}{1_{16}}$        |
| Aounting Type: Recessed<br>Aounting Location: Ceiling<br>Jubcategory: Downlight<br>PHYSICAL<br>Johape: Round<br>Diameter (mm): 107<br>Diameter (in): 4 $\frac{3}{2}_{16}$                                                                 |
| Hounting Location: Ceiling         ubcategory: Downlight         PHYSICAL         whape: Round         viameter (mm): 107         viameter (in): 4 $\frac{2}{16}$                                                                         |
| ubcategory: Downlight         PHYSICAL         shape: Round         viameter (mm): 107         viameter (in): $4^{3}/_{16}$                                                                                                               |
| <b>HYSICAL</b> shape: Round         viameter (mm): 107         viameter (in): $4^{\frac{3}{2}}_{16}$                                                                                                                                      |
| hape: Round<br>Diameter (mm): 107<br>Diameter (in): $4\frac{2}{1_{16}}$                                                                                                                                                                   |
| piameter (mm): 107<br>Diameter (in): $4^{3}$ / <sub>16</sub>                                                                                                                                                                              |
| biameter (in): 4 <sup>3</sup> / <sub>16</sub>                                                                                                                                                                                             |
|                                                                                                                                                                                                                                           |
| laight (mana), 112                                                                                                                                                                                                                        |
| leight (mm): 112                                                                                                                                                                                                                          |
| leight (in): 4 <sup>7</sup> / <sub>16</sub>                                                                                                                                                                                               |
| eiling Thickness (mm): 10 / 12.5 / 15                                                                                                                                                                                                     |
| eiling Thickness (in): 3/8 or 1/2 or 9/16                                                                                                                                                                                                 |
| 1in. Recessing Depth (mm): 130                                                                                                                                                                                                            |
| Iin. Recessing Depth (in): $5\frac{1}{8}$                                                                                                                                                                                                 |
| ight Distribution: Adjustable / Downlight                                                                                                                                                                                                 |
| Veight (kg): 0.47                                                                                                                                                                                                                         |
| Veight (lbs): 1.04                                                                                                                                                                                                                        |
| ixture Finish: SSR / BKV / CWI / CRY / HAB / UFT / ITA / RUA / FTG / MYG /                                                                                                                                                                |
| OD / PUS / FRO / FUP / KIA / POP / BLS / SPG / MEY / GOH / GUM / CHC /                                                                                                                                                                    |
| OM / ABZ / JAG / OBR / MOS / ROR                                                                                                                                                                                                          |
| ixture Material: Aluminum Die Cast                                                                                                                                                                                                        |
| ut-out Measurements: 98mm / 3 7/8"                                                                                                                                                                                                        |
| LECTRICAL                                                                                                                                                                                                                                 |