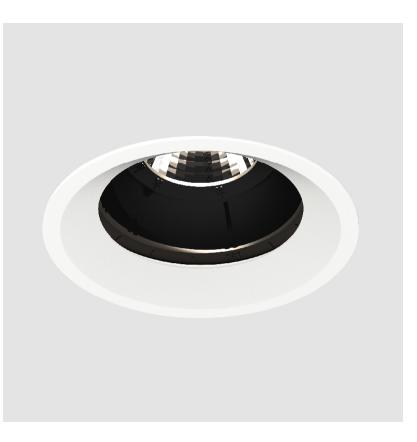

### GENERAL

| Series: Bioniq                                                                                                                                                                            |
|-------------------------------------------------------------------------------------------------------------------------------------------------------------------------------------------|
| Subseries: Bioniq Round Adjustable                                                                                                                                                        |
| Brand: Prolicht                                                                                                                                                                           |
| Division: Architectural                                                                                                                                                                   |
| Mounting Type: Recessed                                                                                                                                                                   |
| Mounting Location: Ceiling                                                                                                                                                                |
| Subcategory: Downlight                                                                                                                                                                    |
| PHYSICAL                                                                                                                                                                                  |
| Shape: Round                                                                                                                                                                              |
| Diameter (mm): 107                                                                                                                                                                        |
| Diameter (in): $4\frac{3}{16}$                                                                                                                                                            |
| Height (mm): 112                                                                                                                                                                          |
| Height (in): $4^{7}/_{16}$                                                                                                                                                                |
| Ceiling Thickness (mm): 10 / 12.5 / 15                                                                                                                                                    |
| Ceiling Thickness (in): 3/8 or 1/2 or 9/16                                                                                                                                                |
| Min. Recessing Depth (mm): 130                                                                                                                                                            |
| Min. Recessing Depth (in): 5 $\frac{1}{1_8}$                                                                                                                                              |
| Light Distribution: Adjustable / Downlight                                                                                                                                                |
| Weight (kg): 0.47                                                                                                                                                                         |
| Weight (lbs): 1.04                                                                                                                                                                        |
| Fixture Finish: SSR / BKV / CWI / CRY / HAB / UFT / ITA / RUA / FTG / MYG<br>LOD / PUS / FRO / FUP / KIA / POP / BLS / SPG / MEY / GOH / GUM / CHC ,<br>COM / ABZ / JAG / OBR / MOS / ROR |
| Fixture Material: Aluminum Die Cast                                                                                                                                                       |
| Cut-out Measurements: 98mm / 3 7/8"                                                                                                                                                       |
| ELECTRICAL                                                                                                                                                                                |
| Lamp Type: LED (Zhaga Standard)                                                                                                                                                           |
| Input Wattage (W): 13.2 / 16.5                                                                                                                                                            |
| Total Output Wattage (W): 12 / 15                                                                                                                                                         |

#### GENERAL ·Bid .....

| Series: Bioniq                                                                                                                                                                          |
|-----------------------------------------------------------------------------------------------------------------------------------------------------------------------------------------|
| Subseries: Bioniq Round Adjustable                                                                                                                                                      |
| Brand: Prolicht                                                                                                                                                                         |
| Division: Architectural                                                                                                                                                                 |
| Mounting Type: Recessed                                                                                                                                                                 |
| Mounting Location: Ceiling                                                                                                                                                              |
| Subcategory: Downlight                                                                                                                                                                  |
| PHYSICAL                                                                                                                                                                                |
| Shape: Round                                                                                                                                                                            |
| Diameter (mm): 107                                                                                                                                                                      |
| Diameter (in): $4\frac{3}{16}$                                                                                                                                                          |
| Height (mm): 112                                                                                                                                                                        |
| Height (in): $4^{7}/_{16}$                                                                                                                                                              |
| Ceiling Thickness (mm): 10 / 12.5 / 15                                                                                                                                                  |
| Ceiling Thickness (in): 3/8 or 1/2 or 9/16                                                                                                                                              |
| Min. Recessing Depth (mm): 130                                                                                                                                                          |
| Min. Recessing Depth (in): 5 1/8                                                                                                                                                        |
| Light Distribution: Adjustable / Downlight                                                                                                                                              |
| Weight (kg): 0.46                                                                                                                                                                       |
| Weight (lbs): 1.01                                                                                                                                                                      |
| Fixture Finish: SSR / BKV / CWI / CRY / HAB / UFT / ITA / RUA / FTG / MYG<br>LOD / PUS / FRO / FUP / KIA / POP / BLS / SPG / MEY / GOH / GUM / CHC<br>COM / ABZ / JAG / OBR / MOS / ROR |
| Fixture Material: Aluminum Die Cast                                                                                                                                                     |
| Cut-out Measurements: 98mm / 3 7/8"                                                                                                                                                     |
| ELECTRICAL                                                                                                                                                                              |
|                                                                                                                                                                                         |

#### GENERAL

| eries: Bioniq ubseries: Bioniq Round Adjustable trand: Prolicht vivision: Architectural Aounting Type: Recessed Aounting Location: Ceiling ubcategory: Downlight VHYSICAL whape: Round viameter (mm): 107 viameter (in): 4 $\frac{3}{16}$ |
|-------------------------------------------------------------------------------------------------------------------------------------------------------------------------------------------------------------------------------------------|
| brand: Prolicht<br>bivision: Architectural<br>founting Type: Recessed<br>founting Location: Ceiling<br>ubcategory: Downlight<br><b>PHYSICAL</b><br>biameter (mm): 107<br>biameter (in): $4^{3}/_{16}$                                     |
| Non-Normal Strengther         Nounting Type: Recessed         Nounting Location: Ceiling         ubcategory: Downlight         PHYSICAL         whape: Round         Diameter (mm): 107         Diameter (in): $4\frac{3}{1_{16}}$        |
| Aounting Type: Recessed<br>Aounting Location: Ceiling<br>Jubcategory: Downlight<br>PHYSICAL<br>Johape: Round<br>Diameter (mm): 107<br>Diameter (in): 4 $\frac{3}{2}_{16}$                                                                 |
| Hounting Location: Ceiling         ubcategory: Downlight         PHYSICAL         whape: Round         viameter (mm): 107         viameter (in): 4 $\frac{2}{16}$                                                                         |
| ubcategory: Downlight         PHYSICAL         shape: Round         viameter (mm): 107         viameter (in): $4^{3}/_{16}$                                                                                                               |
| <b>HYSICAL</b> shape: Round         viameter (mm): 107         viameter (in): $4^{\frac{3}{2}}_{16}$                                                                                                                                      |
| hape: Round<br>Diameter (mm): 107<br>Diameter (in): $4\frac{2}{1_{16}}$                                                                                                                                                                   |
| piameter (mm): 107<br>Diameter (in): $4^{3}$ / <sub>16</sub>                                                                                                                                                                              |
| biameter (in): 4 <sup>3</sup> / <sub>16</sub>                                                                                                                                                                                             |
|                                                                                                                                                                                                                                           |
| laight (mana), 112                                                                                                                                                                                                                        |
| leight (mm): 112                                                                                                                                                                                                                          |
| leight (in): 4 <sup>7</sup> / <sub>16</sub>                                                                                                                                                                                               |
| eiling Thickness (mm): 10 / 12.5 / 15                                                                                                                                                                                                     |
| eiling Thickness (in): 3/8 or 1/2 or 9/16                                                                                                                                                                                                 |
| 1in. Recessing Depth (mm): 130                                                                                                                                                                                                            |
| Iin. Recessing Depth (in): $5\frac{1}{8}$                                                                                                                                                                                                 |
| ight Distribution: Adjustable / Downlight                                                                                                                                                                                                 |
| Veight (kg): 0.47                                                                                                                                                                                                                         |
| Veight (lbs): 1.04                                                                                                                                                                                                                        |
| ixture Finish: SSR / BKV / CWI / CRY / HAB / UFT / ITA / RUA / FTG / MYG /                                                                                                                                                                |
| OD / PUS / FRO / FUP / KIA / POP / BLS / SPG / MEY / GOH / GUM / CHC /                                                                                                                                                                    |
| OM / ABZ / JAG / OBR / MOS / ROR                                                                                                                                                                                                          |
| ixture Material: Aluminum Die Cast                                                                                                                                                                                                        |
| ut-out Measurements: 98mm / 3 7/8"                                                                                                                                                                                                        |
| LECTRICAL                                                                                                                                                                                                                                 |