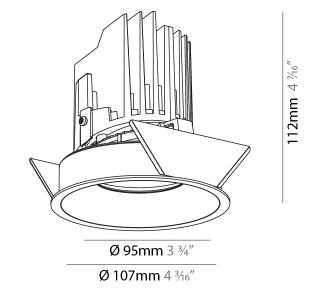

### GENERAL

| Series: Bioniq                                                                                                                                                                            |
|-------------------------------------------------------------------------------------------------------------------------------------------------------------------------------------------|
| Subseries: Bioniq Round Adjustable                                                                                                                                                        |
| Brand: Prolicht                                                                                                                                                                           |
| Division: Architectural                                                                                                                                                                   |
| Mounting Type: Recessed                                                                                                                                                                   |
| Mounting Location: Ceiling                                                                                                                                                                |
| Subcategory: Downlight                                                                                                                                                                    |
| PHYSICAL                                                                                                                                                                                  |
| Shape: Round                                                                                                                                                                              |
| Diameter (mm): 107                                                                                                                                                                        |
| Diameter (in): $4\frac{3}{16}$                                                                                                                                                            |
| Height (mm): 112                                                                                                                                                                          |
| Height (in): $4^{7}/_{16}$                                                                                                                                                                |
| Ceiling Thickness (mm): 10 / 12.5 / 15                                                                                                                                                    |
| Ceiling Thickness (in): 3/8 or 1/2 or 9/16                                                                                                                                                |
| Min. Recessing Depth (mm): 130                                                                                                                                                            |
| Min. Recessing Depth (in): 5 $\frac{1}{1_8}$                                                                                                                                              |
| Light Distribution: Adjustable / Downlight                                                                                                                                                |
| Weight (kg): 0.47                                                                                                                                                                         |
| Weight (lbs): 1.04                                                                                                                                                                        |
| Fixture Finish: SSR / BKV / CWI / CRY / HAB / UFT / ITA / RUA / FTG / MYG<br>LOD / PUS / FRO / FUP / KIA / POP / BLS / SPG / MEY / GOH / GUM / CHC ,<br>COM / ABZ / JAG / OBR / MOS / ROR |
| Fixture Material: Aluminum Die Cast                                                                                                                                                       |
| Cut-out Measurements: 98mm / 3 7/8"                                                                                                                                                       |
| ELECTRICAL                                                                                                                                                                                |
| Lamp Type: LED (Zhaga Standard)                                                                                                                                                           |
| Input Wattage (W): 13.2 / 16.5                                                                                                                                                            |
| Total Output Wattage (W): 12 / 15                                                                                                                                                         |