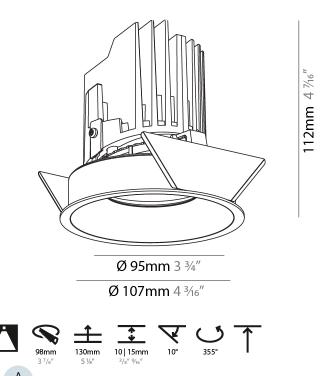

### GENERAL

| Series: Bioniq                                                                                                                                                                            |
|-------------------------------------------------------------------------------------------------------------------------------------------------------------------------------------------|
| Subseries: Bioniq Round Adjustable                                                                                                                                                        |
| Brand: Prolicht                                                                                                                                                                           |
| Division: Architectural                                                                                                                                                                   |
| Mounting Type: Recessed                                                                                                                                                                   |
| Mounting Location: Ceiling                                                                                                                                                                |
| Subcategory: Downlight                                                                                                                                                                    |
| PHYSICAL                                                                                                                                                                                  |
| Shape: Round                                                                                                                                                                              |
| Diameter (mm): 107                                                                                                                                                                        |
| Diameter (in): $4\frac{3}{16}$                                                                                                                                                            |
| Height (mm): 112                                                                                                                                                                          |
| Height (in): $4^{7}/_{16}$                                                                                                                                                                |
| Ceiling Thickness (mm): 10 / 12.5 / 15                                                                                                                                                    |
| Ceiling Thickness (in): 3/8 or 1/2 or 9/16                                                                                                                                                |
| Min. Recessing Depth (mm): 130                                                                                                                                                            |
| Min. Recessing Depth (in): 5 $\frac{1}{1_8}$                                                                                                                                              |
| Light Distribution: Adjustable / Downlight                                                                                                                                                |
| Weight (kg): 0.47                                                                                                                                                                         |
| Weight (lbs): 1.04                                                                                                                                                                        |
| Fixture Finish: SSR / BKV / CWI / CRY / HAB / UFT / ITA / RUA / FTG / MYG<br>LOD / PUS / FRO / FUP / KIA / POP / BLS / SPG / MEY / GOH / GUM / CHC ,<br>COM / ABZ / JAG / OBR / MOS / ROR |
| Fixture Material: Aluminum Die Cast                                                                                                                                                       |
| Cut-out Measurements: 98mm / 3 7/8"                                                                                                                                                       |
| ELECTRICAL                                                                                                                                                                                |
| Lamp Type: LED (Zhaga Standard)                                                                                                                                                           |
| Input Wattage (W): 13.2 / 16.5                                                                                                                                                            |
| Total Output Wattage (W): 12 / 15                                                                                                                                                         |

### OPTICAL

Reflector°: 10 Adjustability: Rotational 355°; Tilt 30°