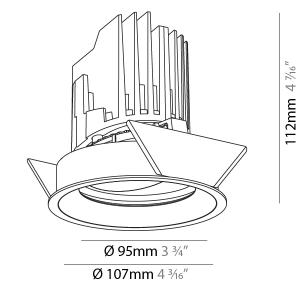

### GENERAL

| Series: Bioniq                                                                                                                                                                            |
|-------------------------------------------------------------------------------------------------------------------------------------------------------------------------------------------|
| Subseries: Bioniq Round Adjustable                                                                                                                                                        |
| Brand: Prolicht                                                                                                                                                                           |
| Division: Architectural                                                                                                                                                                   |
| Mounting Type: Recessed                                                                                                                                                                   |
| Mounting Location: Ceiling                                                                                                                                                                |
| Subcategory: Downlight                                                                                                                                                                    |
| PHYSICAL                                                                                                                                                                                  |
| Shape: Round                                                                                                                                                                              |
| Diameter (mm): 107                                                                                                                                                                        |
| Diameter (in): $4\frac{3}{16}$                                                                                                                                                            |
| Height (mm): 112                                                                                                                                                                          |
| Height (in): $4^{7}/_{16}$                                                                                                                                                                |
| Ceiling Thickness (mm): 10 / 12.5 / 15                                                                                                                                                    |
| Ceiling Thickness (in): 3/8 or 1/2 or 9/16                                                                                                                                                |
| Min. Recessing Depth (mm): 130                                                                                                                                                            |
| Min. Recessing Depth (in): 5 $\frac{1}{1_8}$                                                                                                                                              |
| Light Distribution: Adjustable / Downlight                                                                                                                                                |
| Weight (kg): 0.47                                                                                                                                                                         |
| Weight (lbs): 1.04                                                                                                                                                                        |
| Fixture Finish: SSR / BKV / CWI / CRY / HAB / UFT / ITA / RUA / FTG / MYG<br>LOD / PUS / FRO / FUP / KIA / POP / BLS / SPG / MEY / GOH / GUM / CHC ,<br>COM / ABZ / JAG / OBR / MOS / ROR |
| Fixture Material: Aluminum Die Cast                                                                                                                                                       |
| Cut-out Measurements: 98mm / 3 7/8"                                                                                                                                                       |
| ELECTRICAL                                                                                                                                                                                |
| Lamp Type: LED (Zhaga Standard)                                                                                                                                                           |
| Input Wattage (W): 13.2 / 16.5                                                                                                                                                            |
| Total Output Wattage (W): 12 / 15                                                                                                                                                         |