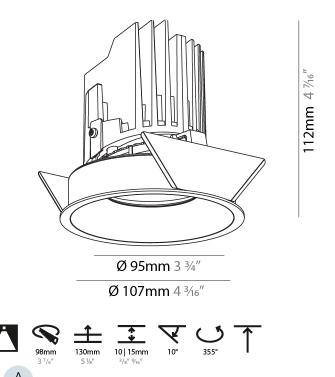

### GENERAL

| Series: Bioniq                                                                                                                                                                            |
|-------------------------------------------------------------------------------------------------------------------------------------------------------------------------------------------|
| Subseries: Bioniq Round Adjustable                                                                                                                                                        |
| Brand: Prolicht                                                                                                                                                                           |
| Division: Architectural                                                                                                                                                                   |
| Mounting Type: Recessed                                                                                                                                                                   |
| Mounting Location: Ceiling                                                                                                                                                                |
| Subcategory: Downlight                                                                                                                                                                    |
| PHYSICAL                                                                                                                                                                                  |
| Shape: Round                                                                                                                                                                              |
| Diameter (mm): 107                                                                                                                                                                        |
| Diameter (in): $4\frac{3}{16}$                                                                                                                                                            |
| Height (mm): 112                                                                                                                                                                          |
| Height (in): $4^{7}/_{16}$                                                                                                                                                                |
| Ceiling Thickness (mm): 10 / 12.5 / 15                                                                                                                                                    |
| Ceiling Thickness (in): 3/8 or 1/2 or 9/16                                                                                                                                                |
| Min. Recessing Depth (mm): 130                                                                                                                                                            |
| Min. Recessing Depth (in): 5 $\frac{1}{1_8}$                                                                                                                                              |
| Light Distribution: Adjustable / Downlight                                                                                                                                                |
| Weight (kg): 0.47                                                                                                                                                                         |
| Weight (lbs): 1.04                                                                                                                                                                        |
| Fixture Finish: SSR / BKV / CWI / CRY / HAB / UFT / ITA / RUA / FTG / MYG<br>LOD / PUS / FRO / FUP / KIA / POP / BLS / SPG / MEY / GOH / GUM / CHC ,<br>COM / ABZ / JAG / OBR / MOS / ROR |
| Fixture Material: Aluminum Die Cast                                                                                                                                                       |
| Cut-out Measurements: 98mm / 3 7/8"                                                                                                                                                       |
| ELECTRICAL                                                                                                                                                                                |
| Lamp Type: LED (Zhaga Standard)                                                                                                                                                           |
| Input Wattage (W): 13.2 / 16.5                                                                                                                                                            |
| Total Output Wattage (W): 12 / 15                                                                                                                                                         |

#### GENERAL ·Bid .....

| Series: Bioniq                                                                                                                                                                          |
|-----------------------------------------------------------------------------------------------------------------------------------------------------------------------------------------|
| Subseries: Bioniq Round Adjustable                                                                                                                                                      |
| Brand: Prolicht                                                                                                                                                                         |
| Division: Architectural                                                                                                                                                                 |
| Mounting Type: Recessed                                                                                                                                                                 |
| Mounting Location: Ceiling                                                                                                                                                              |
| Subcategory: Downlight                                                                                                                                                                  |
| PHYSICAL                                                                                                                                                                                |
| Shape: Round                                                                                                                                                                            |
| Diameter (mm): 107                                                                                                                                                                      |
| Diameter (in): $4\frac{3}{16}$                                                                                                                                                          |
| Height (mm): 112                                                                                                                                                                        |
| Height (in): $4^{7}/_{16}$                                                                                                                                                              |
| Ceiling Thickness (mm): 10 / 12.5 / 15                                                                                                                                                  |
| Ceiling Thickness (in): 3/8 or 1/2 or 9/16                                                                                                                                              |
| Min. Recessing Depth (mm): 130                                                                                                                                                          |
| Min. Recessing Depth (in): 5 1/8                                                                                                                                                        |
| Light Distribution: Adjustable / Downlight                                                                                                                                              |
| Weight (kg): 0.46                                                                                                                                                                       |
| Weight (lbs): 1.01                                                                                                                                                                      |
| Fixture Finish: SSR / BKV / CWI / CRY / HAB / UFT / ITA / RUA / FTG / MYG<br>LOD / PUS / FRO / FUP / KIA / POP / BLS / SPG / MEY / GOH / GUM / CHC<br>COM / ABZ / JAG / OBR / MOS / ROR |
| Fixture Material: Aluminum Die Cast                                                                                                                                                     |
| Cut-out Measurements: 98mm / 3 7/8"                                                                                                                                                     |
| ELECTRICAL                                                                                                                                                                              |
|                                                                                                                                                                                         |

#### GENERAL

| eries: Bioniq ubseries: Bioniq Round Adjustable trand: Prolicht vivision: Architectural Aounting Type: Recessed Aounting Location: Ceiling ubcategory: Downlight VHYSICAL whape: Round viameter (mm): 107 viameter (in): 4 $\frac{3}{16}$ |
|-------------------------------------------------------------------------------------------------------------------------------------------------------------------------------------------------------------------------------------------|
| brand: Prolicht<br>bivision: Architectural<br>founting Type: Recessed<br>founting Location: Ceiling<br>ubcategory: Downlight<br><b>PHYSICAL</b><br>biameter (mm): 107<br>biameter (in): $4^{3}/_{16}$                                     |
| Non-Normal Strengther         Nounting Type: Recessed         Nounting Location: Ceiling         ubcategory: Downlight         PHYSICAL         whape: Round         Diameter (mm): 107         Diameter (in): $4\frac{3}{1_{16}}$        |
| Aounting Type: Recessed<br>Aounting Location: Ceiling<br>Jubcategory: Downlight<br>PHYSICAL<br>Johape: Round<br>Diameter (mm): 107<br>Diameter (in): 4 $\frac{3}{2}_{16}$                                                                 |
| Hounting Location: Ceiling         ubcategory: Downlight         PHYSICAL         whape: Round         viameter (mm): 107         viameter (in): 4 $\frac{2}{16}$                                                                         |
| ubcategory: Downlight         PHYSICAL         shape: Round         viameter (mm): 107         viameter (in): $4^{3}/_{16}$                                                                                                               |
| <b>HYSICAL</b> shape: Round         viameter (mm): 107         viameter (in): $4^{\frac{3}{2}}_{16}$                                                                                                                                      |
| hape: Round<br>Diameter (mm): 107<br>Diameter (in): $4\frac{2}{1_{16}}$                                                                                                                                                                   |
| piameter (mm): 107<br>Diameter (in): $4^{3}$ / <sub>16</sub>                                                                                                                                                                              |
| biameter (in): 4 <sup>3</sup> / <sub>16</sub>                                                                                                                                                                                             |
|                                                                                                                                                                                                                                           |
| laight (mana), 112                                                                                                                                                                                                                        |
| leight (mm): 112                                                                                                                                                                                                                          |
| leight (in): 4 <sup>7</sup> / <sub>16</sub>                                                                                                                                                                                               |
| eiling Thickness (mm): 10 / 12.5 / 15                                                                                                                                                                                                     |
| eiling Thickness (in): 3/8 or 1/2 or 9/16                                                                                                                                                                                                 |
| 1in. Recessing Depth (mm): 130                                                                                                                                                                                                            |
| Iin. Recessing Depth (in): $5\frac{1}{8}$                                                                                                                                                                                                 |
| ight Distribution: Adjustable / Downlight                                                                                                                                                                                                 |
| Veight (kg): 0.47                                                                                                                                                                                                                         |
| Veight (lbs): 1.04                                                                                                                                                                                                                        |
| ixture Finish: SSR / BKV / CWI / CRY / HAB / UFT / ITA / RUA / FTG / MYG /                                                                                                                                                                |
| OD / PUS / FRO / FUP / KIA / POP / BLS / SPG / MEY / GOH / GUM / CHC /                                                                                                                                                                    |
| OM / ABZ / JAG / OBR / MOS / ROR                                                                                                                                                                                                          |
| ixture Material: Aluminum Die Cast                                                                                                                                                                                                        |
| ut-out Measurements: 98mm / 3 7/8"                                                                                                                                                                                                        |
| LECTRICAL                                                                                                                                                                                                                                 |