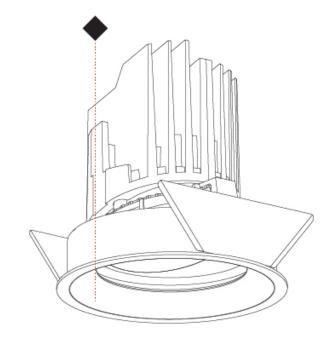

### GENERAL

| Series: Bioniq                                                                                                                                                                            |
|-------------------------------------------------------------------------------------------------------------------------------------------------------------------------------------------|
| Subseries: Bioniq Round Adjustable                                                                                                                                                        |
| Brand: Prolicht                                                                                                                                                                           |
| Division: Architectural                                                                                                                                                                   |
| Mounting Type: Recessed                                                                                                                                                                   |
| Mounting Location: Ceiling                                                                                                                                                                |
| Subcategory: Downlight                                                                                                                                                                    |
| PHYSICAL                                                                                                                                                                                  |
| Shape: Round                                                                                                                                                                              |
| Diameter (mm): 107                                                                                                                                                                        |
| Diameter (in): $4\frac{3}{16}$                                                                                                                                                            |
| Height (mm): 112                                                                                                                                                                          |
| Height (in): $4^{7}/_{16}$                                                                                                                                                                |
| Ceiling Thickness (mm): 10 / 12.5 / 15                                                                                                                                                    |
| Ceiling Thickness (in): 3/8 or 1/2 or 9/16                                                                                                                                                |
| Min. Recessing Depth (mm): 130                                                                                                                                                            |
| Min. Recessing Depth (in): 5 $\frac{1}{1_8}$                                                                                                                                              |
| Light Distribution: Adjustable / Downlight                                                                                                                                                |
| Weight (kg): 0.47                                                                                                                                                                         |
| Weight (lbs): 1.04                                                                                                                                                                        |
| Fixture Finish: SSR / BKV / CWI / CRY / HAB / UFT / ITA / RUA / FTG / MYG<br>LOD / PUS / FRO / FUP / KIA / POP / BLS / SPG / MEY / GOH / GUM / CHC ,<br>COM / ABZ / JAG / OBR / MOS / ROR |
| Fixture Material: Aluminum Die Cast                                                                                                                                                       |
| Cut-out Measurements: 98mm / 3 7/8"                                                                                                                                                       |
| ELECTRICAL                                                                                                                                                                                |
| Lamp Type: LED (Zhaga Standard)                                                                                                                                                           |
| Input Wattage (W): 13.2 / 16.5                                                                                                                                                            |
| Total Output Wattage (W): 12 / 15                                                                                                                                                         |

### OPTICAL

Reflector°: 10 Adjustability: Rotational 355°; Tilt 30°