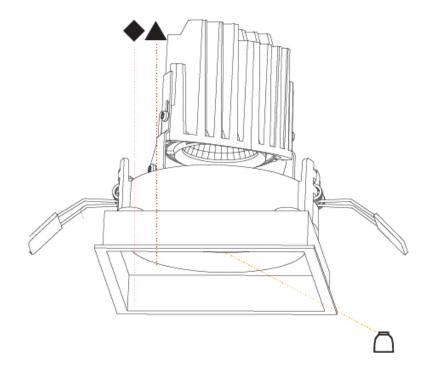

### OPTICAL

Reflector°: 10 Adjustability: Rotational 355°; Tilt 30°

### Adjustability: Rotational 355°; Tilt 30°

#### OPTICAL

| Reflector°: 10                           |  |
|------------------------------------------|--|
| Optic°: Lens Pack - No Lens              |  |
| Adjustability: Rotational 355°; Tilt 30° |  |