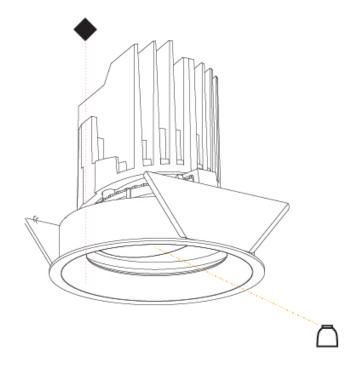

### GENERAL

| Series: Bioniq                                                                                                                                                                            |
|-------------------------------------------------------------------------------------------------------------------------------------------------------------------------------------------|
| Subseries: Bioniq Round Adjustable                                                                                                                                                        |
| Brand: Prolicht                                                                                                                                                                           |
| Division: Architectural                                                                                                                                                                   |
| Mounting Type: Recessed                                                                                                                                                                   |
| Mounting Location: Ceiling                                                                                                                                                                |
| Subcategory: Downlight                                                                                                                                                                    |
| PHYSICAL                                                                                                                                                                                  |
| Shape: Round                                                                                                                                                                              |
| Diameter (mm): 107                                                                                                                                                                        |
| Diameter (in): $4\frac{3}{16}$                                                                                                                                                            |
| Height (mm): 112                                                                                                                                                                          |
| Height (in): $4^{7}/_{16}$                                                                                                                                                                |
| Ceiling Thickness (mm): 10 / 12.5 / 15                                                                                                                                                    |
| Ceiling Thickness (in): 3/8 or 1/2 or 9/16                                                                                                                                                |
| Min. Recessing Depth (mm): 130                                                                                                                                                            |
| Min. Recessing Depth (in): 5 $\frac{1}{1_8}$                                                                                                                                              |
| Light Distribution: Adjustable / Downlight                                                                                                                                                |
| Weight (kg): 0.47                                                                                                                                                                         |
| Weight (lbs): 1.04                                                                                                                                                                        |
| Fixture Finish: SSR / BKV / CWI / CRY / HAB / UFT / ITA / RUA / FTG / MYG<br>LOD / PUS / FRO / FUP / KIA / POP / BLS / SPG / MEY / GOH / GUM / CHC ,<br>COM / ABZ / JAG / OBR / MOS / ROR |
| Fixture Material: Aluminum Die Cast                                                                                                                                                       |
| Cut-out Measurements: 98mm / 3 7/8"                                                                                                                                                       |
| ELECTRICAL                                                                                                                                                                                |
| Lamp Type: LED (Zhaga Standard)                                                                                                                                                           |
| Input Wattage (W): 13.2 / 16.5                                                                                                                                                            |
| Total Output Wattage (W): 12 / 15                                                                                                                                                         |

### OPTICAL

Reflector°: 10 Adjustability: Rotational 355°; Tilt 30°