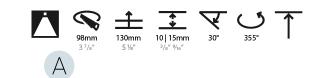

### GENERAL

| Series: Bioniq                                                                                                                                                                            |
|-------------------------------------------------------------------------------------------------------------------------------------------------------------------------------------------|
| Subseries: Bioniq Round Adjustable                                                                                                                                                        |
| Brand: Prolicht                                                                                                                                                                           |
| Division: Architectural                                                                                                                                                                   |
| Mounting Type: Recessed                                                                                                                                                                   |
| Mounting Location: Ceiling                                                                                                                                                                |
| Subcategory: Downlight                                                                                                                                                                    |
| PHYSICAL                                                                                                                                                                                  |
| Shape: Round                                                                                                                                                                              |
| Diameter (mm): 107                                                                                                                                                                        |
| Diameter (in): $4\frac{3}{16}$                                                                                                                                                            |
| Height (mm): 112                                                                                                                                                                          |
| Height (in): $4^{7}/_{16}$                                                                                                                                                                |
| Ceiling Thickness (mm): 10 / 12.5 / 15                                                                                                                                                    |
| Ceiling Thickness (in): 3/8 or 1/2 or 9/16                                                                                                                                                |
| Min. Recessing Depth (mm): 130                                                                                                                                                            |
| Min. Recessing Depth (in): 5 $\frac{1}{1_8}$                                                                                                                                              |
| Light Distribution: Adjustable / Downlight                                                                                                                                                |
| Weight (kg): 0.47                                                                                                                                                                         |
| Weight (lbs): 1.04                                                                                                                                                                        |
| Fixture Finish: SSR / BKV / CWI / CRY / HAB / UFT / ITA / RUA / FTG / MYG<br>LOD / PUS / FRO / FUP / KIA / POP / BLS / SPG / MEY / GOH / GUM / CHC ,<br>COM / ABZ / JAG / OBR / MOS / ROR |
| Fixture Material: Aluminum Die Cast                                                                                                                                                       |
| Cut-out Measurements: 98mm / 3 7/8"                                                                                                                                                       |
| ELECTRICAL                                                                                                                                                                                |
| Lamp Type: LED (Zhaga Standard)                                                                                                                                                           |
| Input Wattage (W): 13.2 / 16.5                                                                                                                                                            |
| Total Output Wattage (W): 12 / 15                                                                                                                                                         |

### OPTICAL

Reflector°: 10 Adjustability: Rotational 355°; Tilt 30°