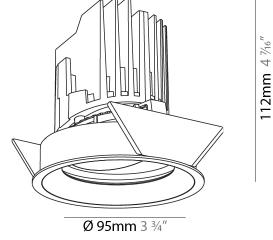

### GENERAL

| Series: Bioniq                                                                                                                                                                            |
|-------------------------------------------------------------------------------------------------------------------------------------------------------------------------------------------|
| Subseries: Bioniq Round Adjustable                                                                                                                                                        |
| Brand: Prolicht                                                                                                                                                                           |
| Division: Architectural                                                                                                                                                                   |
| Mounting Type: Recessed                                                                                                                                                                   |
| Mounting Location: Ceiling                                                                                                                                                                |
| Subcategory: Downlight                                                                                                                                                                    |
| PHYSICAL                                                                                                                                                                                  |
| Shape: Round                                                                                                                                                                              |
| Diameter (mm): 107                                                                                                                                                                        |
| Diameter (in): $4\frac{3}{16}$                                                                                                                                                            |
| Height (mm): 112                                                                                                                                                                          |
| Height (in): $4^{7}/_{16}$                                                                                                                                                                |
| Ceiling Thickness (mm): 10 / 12.5 / 15                                                                                                                                                    |
| Ceiling Thickness (in): 3/8 or 1/2 or 9/16                                                                                                                                                |
| Min. Recessing Depth (mm): 130                                                                                                                                                            |
| Min. Recessing Depth (in): 5 $\frac{1}{1_8}$                                                                                                                                              |
| Light Distribution: Adjustable / Downlight                                                                                                                                                |
| Weight (kg): 0.47                                                                                                                                                                         |
| Weight (lbs): 1.04                                                                                                                                                                        |
| Fixture Finish: SSR / BKV / CWI / CRY / HAB / UFT / ITA / RUA / FTG / MYG<br>LOD / PUS / FRO / FUP / KIA / POP / BLS / SPG / MEY / GOH / GUM / CHC ,<br>COM / ABZ / JAG / OBR / MOS / ROR |
| Fixture Material: Aluminum Die Cast                                                                                                                                                       |
| Cut-out Measurements: 98mm / 3 7/8"                                                                                                                                                       |
| ELECTRICAL                                                                                                                                                                                |
| Lamp Type: LED (Zhaga Standard)                                                                                                                                                           |
| Input Wattage (W): 13.2 / 16.5                                                                                                                                                            |
| Total Output Wattage (W): 12 / 15                                                                                                                                                         |