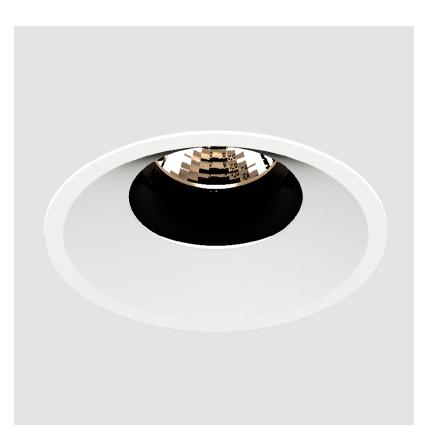

### GENERAL

| Series: Bioniq                                                                                                                                                                            |
|-------------------------------------------------------------------------------------------------------------------------------------------------------------------------------------------|
| Subseries: Bioniq Round Adjustable                                                                                                                                                        |
| Brand: Prolicht                                                                                                                                                                           |
| Division: Architectural                                                                                                                                                                   |
| Mounting Type: Recessed                                                                                                                                                                   |
| Mounting Location: Ceiling                                                                                                                                                                |
| Subcategory: Downlight                                                                                                                                                                    |
| PHYSICAL                                                                                                                                                                                  |
| Shape: Round                                                                                                                                                                              |
| Diameter (mm): 107                                                                                                                                                                        |
| Diameter (in): $4\frac{3}{16}$                                                                                                                                                            |
| Height (mm): 112                                                                                                                                                                          |
| Height (in): $4^{7}/_{16}$                                                                                                                                                                |
| Ceiling Thickness (mm): 10 / 12.5 / 15                                                                                                                                                    |
| Ceiling Thickness (in): 3/8 or 1/2 or 9/16                                                                                                                                                |
| Min. Recessing Depth (mm): 130                                                                                                                                                            |
| Min. Recessing Depth (in): 5 $\frac{1}{1_8}$                                                                                                                                              |
| Light Distribution: Adjustable / Downlight                                                                                                                                                |
| Weight (kg): 0.47                                                                                                                                                                         |
| Weight (lbs): 1.04                                                                                                                                                                        |
| Fixture Finish: SSR / BKV / CWI / CRY / HAB / UFT / ITA / RUA / FTG / MYG<br>LOD / PUS / FRO / FUP / KIA / POP / BLS / SPG / MEY / GOH / GUM / CHC ,<br>COM / ABZ / JAG / OBR / MOS / ROR |
| Fixture Material: Aluminum Die Cast                                                                                                                                                       |
| Cut-out Measurements: 98mm / 3 7/8"                                                                                                                                                       |
| ELECTRICAL                                                                                                                                                                                |
| Lamp Type: LED (Zhaga Standard)                                                                                                                                                           |
| Input Wattage (W): 13.2 / 16.5                                                                                                                                                            |
| Total Output Wattage (W): 12 / 15                                                                                                                                                         |