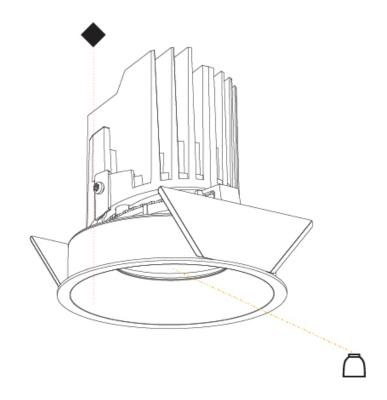

### OPTICAL

Reflector°: 10 Adjustability: Rotational 355°; Tilt 30°

### Adjustability: Rotational 355°; Tilt 30°