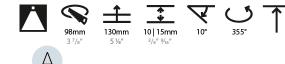

### GENERAL

| Series: Bioniq                                                                                                                                                                            |
|-------------------------------------------------------------------------------------------------------------------------------------------------------------------------------------------|
| Subseries: Bioniq Round Adjustable                                                                                                                                                        |
| Brand: Prolicht                                                                                                                                                                           |
| Division: Architectural                                                                                                                                                                   |
| Mounting Type: Recessed                                                                                                                                                                   |
| Mounting Location: Ceiling                                                                                                                                                                |
| Subcategory: Downlight                                                                                                                                                                    |
| PHYSICAL                                                                                                                                                                                  |
| Shape: Round                                                                                                                                                                              |
| Diameter (mm): 107                                                                                                                                                                        |
| Diameter (in): $4\frac{3}{16}$                                                                                                                                                            |
| Height (mm): 112                                                                                                                                                                          |
| Height (in): $4^{7}/_{16}$                                                                                                                                                                |
| Ceiling Thickness (mm): 10 / 12.5 / 15                                                                                                                                                    |
| Ceiling Thickness (in): 3/8 or 1/2 or 9/16                                                                                                                                                |
| Min. Recessing Depth (mm): 130                                                                                                                                                            |
| Min. Recessing Depth (in): 5 $\frac{1}{1_8}$                                                                                                                                              |
| Light Distribution: Adjustable / Downlight                                                                                                                                                |
| Weight (kg): 0.47                                                                                                                                                                         |
| Weight (lbs): 1.04                                                                                                                                                                        |
| Fixture Finish: SSR / BKV / CWI / CRY / HAB / UFT / ITA / RUA / FTG / MYG<br>LOD / PUS / FRO / FUP / KIA / POP / BLS / SPG / MEY / GOH / GUM / CHC ,<br>COM / ABZ / JAG / OBR / MOS / ROR |
| Fixture Material: Aluminum Die Cast                                                                                                                                                       |
| Cut-out Measurements: 98mm / 3 7/8"                                                                                                                                                       |
| ELECTRICAL                                                                                                                                                                                |
| Lamp Type: LED (Zhaga Standard)                                                                                                                                                           |
| Input Wattage (W): 13.2 / 16.5                                                                                                                                                            |
| Total Output Wattage (W): 12 / 15                                                                                                                                                         |