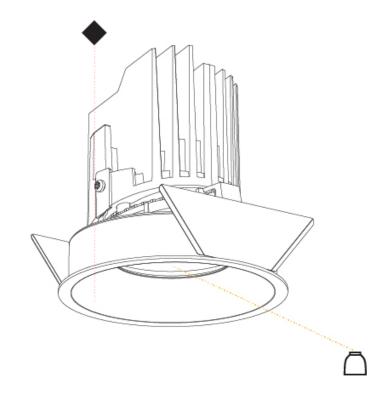

#### GENERAL ·Bid .....

| Series: Bioniq                                                                                                                                                                          |
|-----------------------------------------------------------------------------------------------------------------------------------------------------------------------------------------|
| Subseries: Bioniq Round Adjustable                                                                                                                                                      |
| Brand: Prolicht                                                                                                                                                                         |
| Division: Architectural                                                                                                                                                                 |
| Mounting Type: Recessed                                                                                                                                                                 |
| Mounting Location: Ceiling                                                                                                                                                              |
| Subcategory: Downlight                                                                                                                                                                  |
| PHYSICAL                                                                                                                                                                                |
| Shape: Round                                                                                                                                                                            |
| Diameter (mm): 107                                                                                                                                                                      |
| Diameter (in): $4\frac{3}{16}$                                                                                                                                                          |
| Height (mm): 112                                                                                                                                                                        |
| Height (in): $4^{7}/_{16}$                                                                                                                                                              |
| Ceiling Thickness (mm): 10 / 12.5 / 15                                                                                                                                                  |
| Ceiling Thickness (in): 3/8 or 1/2 or 9/16                                                                                                                                              |
| Min. Recessing Depth (mm): 130                                                                                                                                                          |
| Min. Recessing Depth (in): 5 1/8                                                                                                                                                        |
| Light Distribution: Adjustable / Downlight                                                                                                                                              |
| Weight (kg): 0.46                                                                                                                                                                       |
| Weight (lbs): 1.01                                                                                                                                                                      |
| Fixture Finish: SSR / BKV / CWI / CRY / HAB / UFT / ITA / RUA / FTG / MYG<br>LOD / PUS / FRO / FUP / KIA / POP / BLS / SPG / MEY / GOH / GUM / CHC<br>COM / ABZ / JAG / OBR / MOS / ROR |
| Fixture Material: Aluminum Die Cast                                                                                                                                                     |
| Cut-out Measurements: 98mm / 3 7/8"                                                                                                                                                     |
| ELECTRICAL                                                                                                                                                                              |
|                                                                                                                                                                                         |

#### OPTICAL

Reflector°: 20 / 40 / 60

### Adjustability: Rotational 355°; Tilt 30°