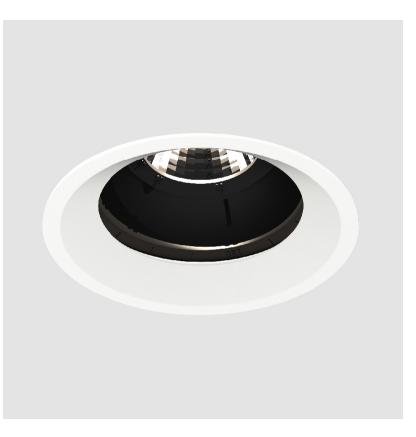

### GENERAL

| Series: Bioniq                                                                                                                                                                            |
|-------------------------------------------------------------------------------------------------------------------------------------------------------------------------------------------|
| Subseries: Bioniq Round Adjustable                                                                                                                                                        |
| Brand: Prolicht                                                                                                                                                                           |
| Division: Architectural                                                                                                                                                                   |
| Mounting Type: Recessed                                                                                                                                                                   |
| Mounting Location: Ceiling                                                                                                                                                                |
| Subcategory: Downlight                                                                                                                                                                    |
| PHYSICAL                                                                                                                                                                                  |
| Shape: Round                                                                                                                                                                              |
| Diameter (mm): 107                                                                                                                                                                        |
| Diameter (in): $4\frac{3}{16}$                                                                                                                                                            |
| Height (mm): 112                                                                                                                                                                          |
| Height (in): $4^{7}/_{16}$                                                                                                                                                                |
| Ceiling Thickness (mm): 10 / 12.5 / 15                                                                                                                                                    |
| Ceiling Thickness (in): 3/8 or 1/2 or 9/16                                                                                                                                                |
| Min. Recessing Depth (mm): 130                                                                                                                                                            |
| Min. Recessing Depth (in): 5 $\frac{1}{1_8}$                                                                                                                                              |
| Light Distribution: Adjustable / Downlight                                                                                                                                                |
| Weight (kg): 0.47                                                                                                                                                                         |
| Weight (lbs): 1.04                                                                                                                                                                        |
| Fixture Finish: SSR / BKV / CWI / CRY / HAB / UFT / ITA / RUA / FTG / MYG<br>LOD / PUS / FRO / FUP / KIA / POP / BLS / SPG / MEY / GOH / GUM / CHC ,<br>COM / ABZ / JAG / OBR / MOS / ROR |
| Fixture Material: Aluminum Die Cast                                                                                                                                                       |
| Cut-out Measurements: 98mm / 3 7/8"                                                                                                                                                       |
| ELECTRICAL                                                                                                                                                                                |
| Lamp Type: LED (Zhaga Standard)                                                                                                                                                           |
| Input Wattage (W): 13.2 / 16.5                                                                                                                                                            |
| Total Output Wattage (W): 12 / 15                                                                                                                                                         |