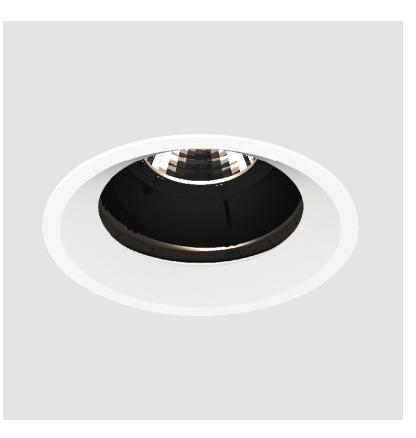

### GENERAL

| Series: Bioniq                                                                                                                                                                            |
|-------------------------------------------------------------------------------------------------------------------------------------------------------------------------------------------|
| Subseries: Bioniq Round Adjustable                                                                                                                                                        |
| Brand: Prolicht                                                                                                                                                                           |
| Division: Architectural                                                                                                                                                                   |
| Mounting Type: Recessed                                                                                                                                                                   |
| Mounting Location: Ceiling                                                                                                                                                                |
| Subcategory: Downlight                                                                                                                                                                    |
| PHYSICAL                                                                                                                                                                                  |
| Shape: Round                                                                                                                                                                              |
| Diameter (mm): 107                                                                                                                                                                        |
| Diameter (in): $4\frac{3}{16}$                                                                                                                                                            |
| Height (mm): 112                                                                                                                                                                          |
| Height (in): $4^{7}/_{16}$                                                                                                                                                                |
| Ceiling Thickness (mm): 10 / 12.5 / 15                                                                                                                                                    |
| Ceiling Thickness (in): 3/8 or 1/2 or 9/16                                                                                                                                                |
| Min. Recessing Depth (mm): 130                                                                                                                                                            |
| Min. Recessing Depth (in): 5 $\frac{1}{1_8}$                                                                                                                                              |
| Light Distribution: Adjustable / Downlight                                                                                                                                                |
| Weight (kg): 0.47                                                                                                                                                                         |
| Weight (lbs): 1.04                                                                                                                                                                        |
| Fixture Finish: SSR / BKV / CWI / CRY / HAB / UFT / ITA / RUA / FTG / MYG<br>LOD / PUS / FRO / FUP / KIA / POP / BLS / SPG / MEY / GOH / GUM / CHC ,<br>COM / ABZ / JAG / OBR / MOS / ROR |
| Fixture Material: Aluminum Die Cast                                                                                                                                                       |
| Cut-out Measurements: 98mm / 3 7/8"                                                                                                                                                       |
| ELECTRICAL                                                                                                                                                                                |
| Lamp Type: LED (Zhaga Standard)                                                                                                                                                           |
| Input Wattage (W): 13.2 / 16.5                                                                                                                                                            |
| Total Output Wattage (W): 12 / 15                                                                                                                                                         |