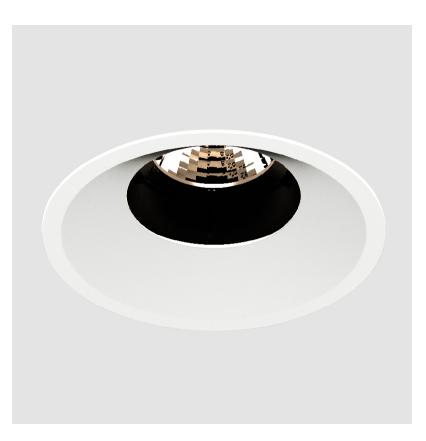

-------|
| Color Temperature (°K): 2700 |

| Color Temperature (°K): 2700 / 3000 / 3500 / 4000    |  |
|------------------------------------------------------|--|
| Max. Delivered Lumen (lm): 1130 / 1180 / 1235 / 1260 |  |
| Nominal Lumen (lm): 1386 / 1438 / 1511 / 1542        |  |
| CRI: >90 CRI                                         |  |
| Lamp Life (hrs): 50000                               |  |
|                                                      |  |

#### OPTICAL

Reflector°: 20 / 40 / 60 Adjustability: Rotational 355°; Tilt 10°

#### **RATINGS AND CERTIFICATIONS**

Certified By: Certified for North American Standards IP rating: IP54

PROJECT

| FROJECT   |  |  |  |
|-----------|--|--|--|
| TYPE      |  |  |  |
| SPECIFIER |  |  |  |
| QUANTITY  |  |  |  |
| DATE      |  |  |  |





Zaneen Group Inc. © 2024, T 1800-388-3382, F 416-247-9319, www.zaneen.com

Available for International specifications by adding 'INT' at the end of the existing Model #. For assistance on 'custom' specifications, contact zteam@zaneen.com.

In a constant effort to supply the best product, we reserve the right to change specifications or materials without notice. The most recent specification sheets are found at zaneen.com

Page 15/18

**BIONIQ ROUND SEMI ADJUSTABLE RECESSED** 

A35305-

| Т | /PE      |
|---|----------|
| S | PECIFIER |
| ç | UANTITY  |
| D | ATE      |



Zaneen Group Inc. © 2024, T 1800-388-3382, F 416-247-9319, www.zaneen.com



## BIONIQ

**Fixture Finish** 

PROJECT

| PROJECT   |  |  |  |
|-----------|--|--|--|
| TYPE      |  |  |  |
| SPECIFIER |  |  |  |
| QUANT