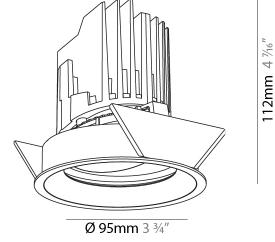

### GENERAL

| Series: Bioniq                                                                                                                                                                            |
|-------------------------------------------------------------------------------------------------------------------------------------------------------------------------------------------|
| Subseries: Bioniq Round Adjustable                                                                                                                                                        |
| Brand: Prolicht                                                                                                                                                                           |
| Division: Architectural                                                                                                                                                                   |
| Mounting Type: Recessed                                                                                                                                                                   |
| Mounting Location: Ceiling                                                                                                                                                                |
| Subcategory: Downlight                                                                                                                                                                    |
| PHYSICAL                                                                                                                                                                                  |
| Shape: Round                                                                                                                                                                              |
| Diameter (mm): 107                                                                                                                                                                        |
| Diameter (in): $4\frac{3}{16}$                                                                                                                                                            |
| Height (mm): 112                                                                                                                                                                          |
| Height (in): $4^{7}/_{16}$                                                                                                                                                                |
| Ceiling Thickness (mm): 10 / 12.5 / 15                                                                                                                                                    |
| Ceiling Thickness (in): 3/8 or 1/2 or 9/16                                                                                                                                                |
| Min. Recessing Depth (mm): 130                                                                                                                                                            |
| Min. Recessing Depth (in): 5 $\frac{1}{1_8}$                                                                                                                                              |
| Light Distribution: Adjustable / Downlight                                                                                                                                                |
| Weight (kg): 0.47                                                                                                                                                                         |
| Weight (lbs): 1.04                                                                                                                                                                        |
| Fixture Finish: SSR / BKV / CWI / CRY / HAB / UFT / ITA / RUA / FTG / MYG<br>LOD / PUS / FRO / FUP / KIA / POP / BLS / SPG / MEY / GOH / GUM / CHC ,<br>COM / ABZ / JAG / OBR / MOS / ROR |
| Fixture Material: Aluminum Die Cast                                                                                                                                                       |
| Cut-out Measurements: 98mm / 3 7/8"                                                                                                                                                       |
| ELECTRICAL                                                                                                                                                                                |
| Lamp Type: LED (Zhaga Standard)                                                                                                                                                           |
| Input Wattage (W): 13.2 / 16.5                                                                                                                                                            |
| Total Output Wattage (W): 12 / 15                                                                                                                                                         |

#### GENERAL ·Bid .....

| Series: Bioniq                                                                                                                                                                          |
|-----------------------------------------------------------------------------------------------------------------------------------------------------------------------------------------|
| Subseries: Bioniq Round Adjustable                                                                                                                                                      |
| Brand: Prolicht                                                                                                                                                                         |
| Division: Architectural                                                                                                                                                                 |
| Mounting Type: Recessed                                                                                                                                                                 |
| Mounting Location: Ceiling                                                                                                                                                              |
| Subcategory: Downlight                                                                                                                                                                  |
| PHYSICAL                                                                                                                                                                                |
| Shape: Round                                                                                                                                                                            |
| Diameter (mm): 107                                                                                                                                                                      |
| Diameter (in): $4\frac{3}{16}$                                                                                                                                                          |
| Height (mm): 112                                                                                                                                                                        |
| Height (in): $4^{7}/_{16}$                                                                                                                                                              |
| Ceiling Thickness (mm): 10 / 12.5 / 15                                                                                                                                                  |
| Ceiling Thickness (in): 3/8 or 1/2 or 9/16                                                                                                                                              |
| Min. Recessing Depth (mm): 130                                                                                                                                                          |
| Min. Recessing Depth (in): 5 1/8                                                                                                                                                        |
| Light Distribution: Adjustable / Downlight                                                                                                                                              |
| Weight (kg): 0.46                                                                                                                                                                       |
| Weight (lbs): 1.01                                                                                                                                                                      |
| Fixture Finish: SSR / BKV / CWI / CRY / HAB / UFT / ITA / RUA / FTG / MYG<br>LOD / PUS / FRO / FUP / KIA / POP / BLS / SPG / MEY / GOH / GUM / CHC<br>COM / ABZ / JAG / OBR / MOS / ROR |
| Fixture Material: Aluminum Die Cast                                                                                                                                                     |
| Cut-out Measurements: 98mm / 3 7/8"                                                                                                                                                     |
| ELECTRICAL                                                                                                                                                                              |
|                                                                                                                                                                                         |

#### GENERAL

| eries: Bioniq ubseries: Bioniq Round Adjustable trand: Prolicht vivision: Architectural Aounting Type: Recessed Aounting Location: Ceiling ubcategory: Downlight VHYSICAL whape: Round viameter (mm): 107 viameter (in): 4 $\frac{3}{16}$ |
|-------------------------------------------------------------------------------------------------------------------------------------------------------------------------------------------------------------------------------------------|
| brand: Prolicht<br>bivision: Architectural<br>founting Type: Recessed<br>founting Location: Ceiling<br>ubcategory: Downlight<br><b>PHYSICAL</b><br>biameter (mm): 107<br>biameter (in): $4^{3}/_{16}$                                     |
| Non-Normal Strengther         Nounting Type: Recessed         Nounting Location: Ceiling         ubcategory: Downlight         PHYSICAL         whape: Round         Diameter (mm): 107         Diameter (in): $4\frac{3}{1_{16}}$        |
| Aounting Type: Recessed<br>Aounting Location: Ceiling<br>Jubcategory: Downlight<br>PHYSICAL<br>Johape: Round<br>Diameter (mm): 107<br>Diameter (in): 4 $\frac{3}{2}_{16}$                                                                 |
| Hounting Location: Ceiling         ubcategory: Downlight         PHYSICAL         whape: Round         viameter (mm): 107         viameter (in): 4 $\frac{2}{16}$                                                                         |
| ubcategory: Downlight         PHYSICAL         shape: Round         viameter (mm): 107         viameter (in): $4^{3}/_{16}$                                                                                                               |
| <b>HYSICAL</b> shape: Round         viameter (mm): 107         viameter (in): $4^{\frac{3}{2}}_{16}$                                                                                                                                      |
| hape: Round<br>Diameter (mm): 107<br>Diameter (in): $4\frac{2}{1_{16}}$                                                                                                                                                                   |
| piameter (mm): 107<br>Diameter (in): $4^{3}$ / <sub>16</sub>                                                                                                                                                                              |
| biameter (in): 4 <sup>3</sup> / <sub>16</sub>                                                                                                                                                                                             |
|                                                                                                                                                                                                                                           |
| laight (mana), 112                                                                                                                                                                                                                        |
| leight (mm): 112                                                                                                                                                                                                                          |
| leight (in): 4 <sup>7</sup> / <sub>16</sub>                                                                                                                                                                                               |
| eiling Thickness (mm): 10 / 12.5 / 15                                                                                                                                                                                                     |
| eiling Thickness (in): 3/8 or 1/2 or 9/16                                                                                                                                                                                                 |
| 1in. Recessing Depth (mm): 130                                                                                                                                                                                                            |
| Iin. Recessing Depth (in): $5\frac{1}{8}$                                                                                                                                                                                                 |
| ight Distribution: Adjustable / Downlight                                                                                                                                                                                                 |
| Veight (kg): 0.47                                                                                                                                                                                                                         |
| Veight (lbs): 1.04                                                                                                                                                                                                                        |
| ixture Finish: SSR / BKV / CWI / CRY / HAB / UFT / ITA / RUA / FTG / MYG /                                                                                                                                                                |
| OD / PUS / FRO / FUP / KIA / POP / BLS / SPG / MEY / GOH / GUM / CHC /                                                                                                                                                                    |
| OM / ABZ / JAG / OBR / MOS / ROR                                                                                                                                                                                                          |
| ixture Material: Aluminum Die Cast                                                                                                                                                                                                        |
| ut-out Measurements: 98mm / 3 7/8"                                                                                                                                                                                                        |
| LECTRICAL                                                                                                                                                                                                                                 |